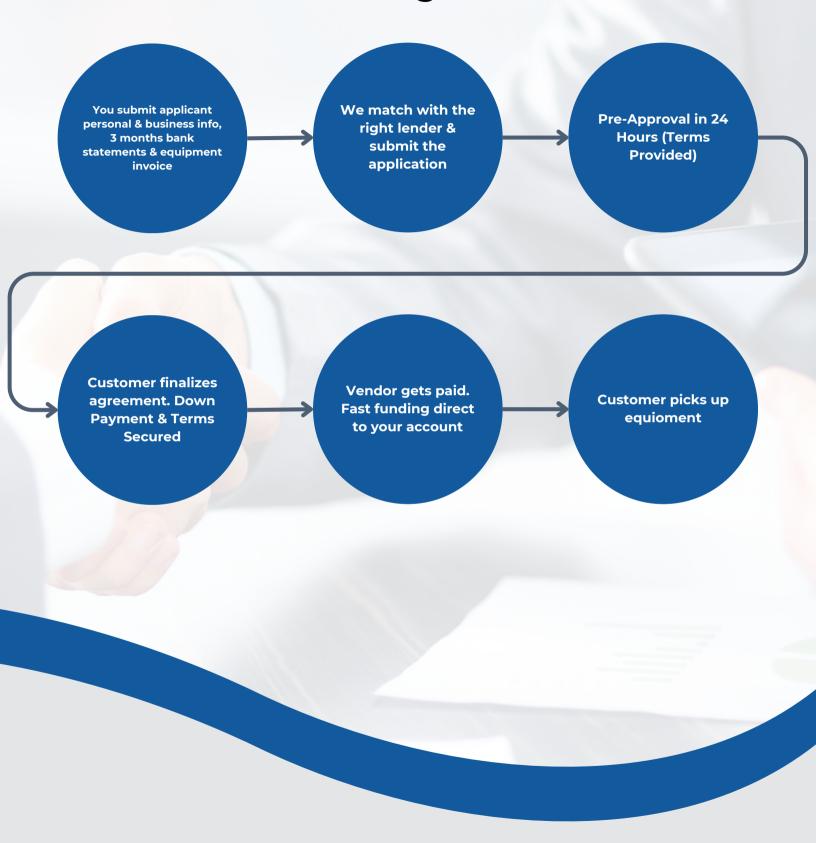

Tier 2<br>(625+ Credit) | 2+ years                | 15 years                | 72<br>months | O-15%           | Up to<br>\$250K  |                                                                                                                   |
| Credit Tier 3<br>(<625 Credit) | 2+ years                | 7 years                 | Varies       | 30-50%          | Varies           | MD Trucks ≤ 250K<br>miles<br>LD Trucks ≤ 150K<br>miles<br>Prefers<br>homeownership,<br>5+ trade lines<br>required |
| Start-Up (700+<br>Credit)      | Less<br>than 2<br>years | 5 years                 | Varies       | 20%<br>Down     | Up to<br>\$75K   | Homeowner<br>required                                                                                             |

#### **How the Financing Process Works**



# Want to Offer Financing? Get Started in 5 Minutes!

Helping Your Customers Buy More, Faster



credit@trucklendersusa.com · 877-233-1475 · www.trucklendersusa.com